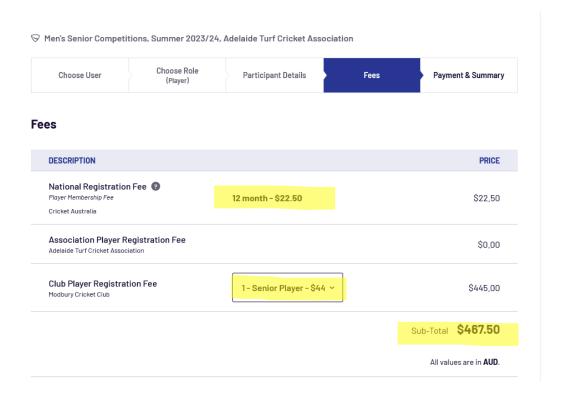

#### Note:

- It is a requirement for all players to be a member of the Modbury Sporting Club. If you are already a
  member through football or already have a family membership you are not required to pay for this
  membership again.
- This does not include the SA Sports Voucher discount (if eligible). Please see instructions in Section 3 on how to claim this discount.
- There is a \$22.50 (\$16.50 for a junior player) Cricket Australia National Registration Fee that applies to each player and is additional to the MCC fees (see screenshot below).

**Under 16** – SACA Junior Metropolitan Competitions

Under 12 Girls, Under 15 Girls – Strikers Girls Cricket league

- Read the Pricing information and Additional Information then select "Get started"
- Enter all the required player details.
- Once you have added all the required participant details you will get to the fees tab. Select the
  relevant grade from the drop down box in the "Club Player Registration Fee" section. The SubTotal will be shown. (see below)