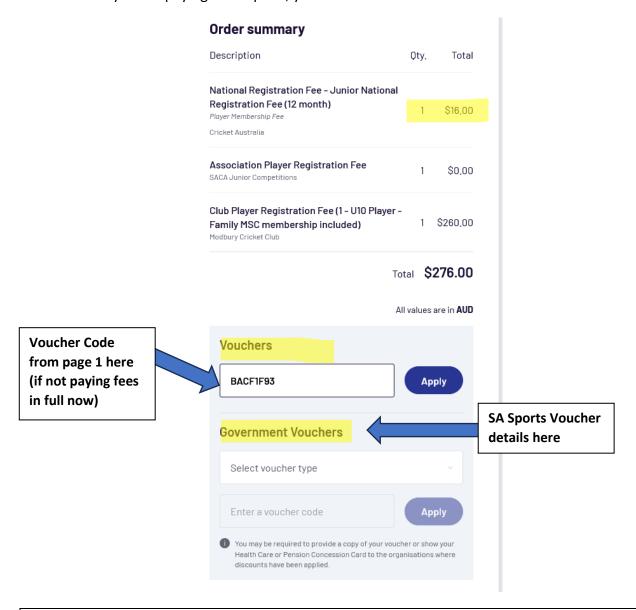

#### 3. PAYMENT

- Proceed to "Payment & Summary Tab". Here you have the option to add a voucher. If you are
  paying the full amount you do not enter a voucher number.
- If you are paying a deposit use the **corresponding voucher code list in the table on page 1** of this document (you will be invoiced for the balance of the registration fees).
  - Example 1 if you are a senior player paying the deposit and are not an MSC member, you would use the voucher code **D9A5C8C5**.
  - Example 2 If you are an Under 12 player and your family already has MSC membership, and you are paying the deposit, you would use the voucher code BACF1F93.

**SA Sports Voucher** - If you are registering a junior player and are using a SA Sports Voucher - go to the "Government Vouchers" box and select the applicable voucher.

Complete all the fields ("Enter a voucher code" is your Medicare number including the child's reference number and should be 11 numbers with no spaces)

• The Order Summary will be updated to reflect any Play HQ Voucher code and use of the SA Sports Voucher.